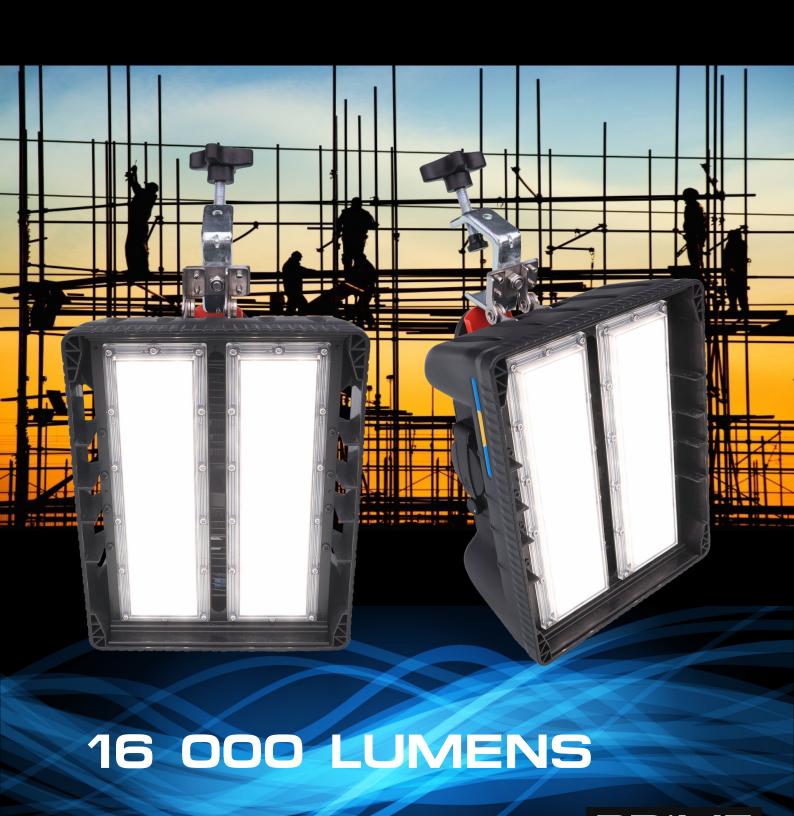

# PRIME LED112

Prime LED 112 is a rugged LED floodlight designed for demanding industries like construction, rental, rescue and military. A great amount of attention has been spent on usability making this unit one of the most flexible on the market in terms of attachment options and luminosity.

### **SPECIFICATIONS**

Prime LED 112 is built with durability and flexibility in focus. 16 000 Lumen, 6000 Kelvin "Bright daylight" color temperature with a dimmable output. 16A Schuko extension socket (Unit: IP67, AC Socket: IP54), Attachment: Multi axis rotating C-clamp for vertical or horizontal scaffolding or pipes. Back stand support when standing on flat surface or super magnet to be attached to a metal surface.