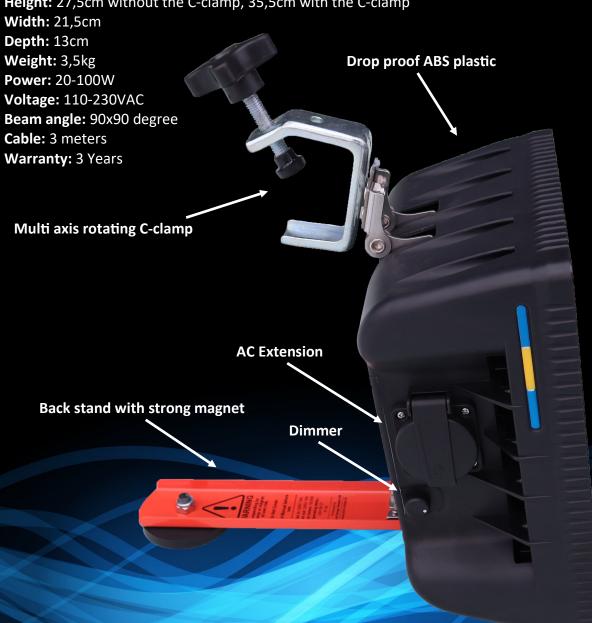

### **SPECIFICATIONS**

Prime LED 112 is built with durability and flexibility in focus. 16 000 Lumen, 6000 Kelvin "Bright daylight" color temperature with a dimmable output. 16A Schuko extension socket (Unit: IP67, AC Socket: IP54), Attachment: Multi axis rotating C-clamp for vertical or horizontal scaffolding or pipes. Back stand support when standing on flat surface or super magnet to be attached to a metal surface.

#### DATA

Height: 27,5cm without the C-clamp, 35,5cm with the C-clamp