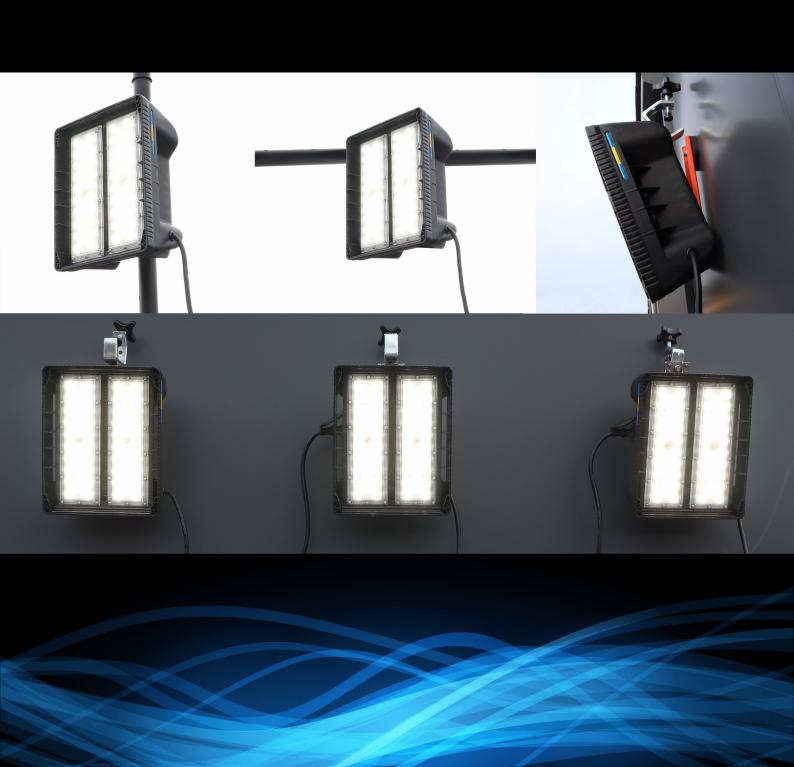

### **SPECIFICATIONS**

Prime LED 112 is built with durability and flexibility in focus. 16 000 Lumen, 6000 Kelvin "Bright daylight" color temperature with a dimmable output. 16A Schuko extension socket (Unit: IP67, AC Socket: IP54), Attachment: Multi axis rotating C-clamp for vertical or horizontal scaffolding or pipes. Back stand support when standing on flat surface or super magnet to be attached to a metal surface.

## **MULTI-CONNECT CAPABILITIES**

The built in AC extension socket allows several units to be connected together. The extension socket can provide up to 16 Amps which allows for up to 30 units in a chain on 230VAC or 15 units on 110VAC.

## **SCENARIOS**

Prime LED 112 is a multi industry purpose LED floodlight which can be adapted to many different scenarios from being attached to a tripod, scaffolding pipes to being attached with the built in magnet to a vehicle body or any flat metal surface.