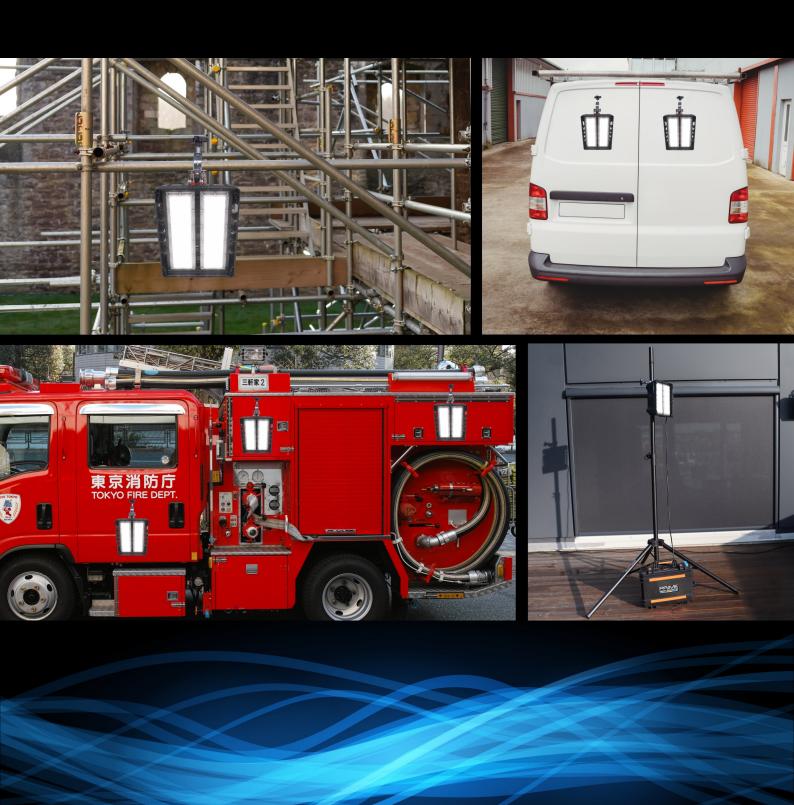

## **SCENARIOS**

Prime LED 112 is a multi industry purpose LED floodlight which can be adapted to many different scenarios from being attached to a tripod, scaffolding pipes to being attached with the built in magnet to a vehicle body or any flat metal surface.