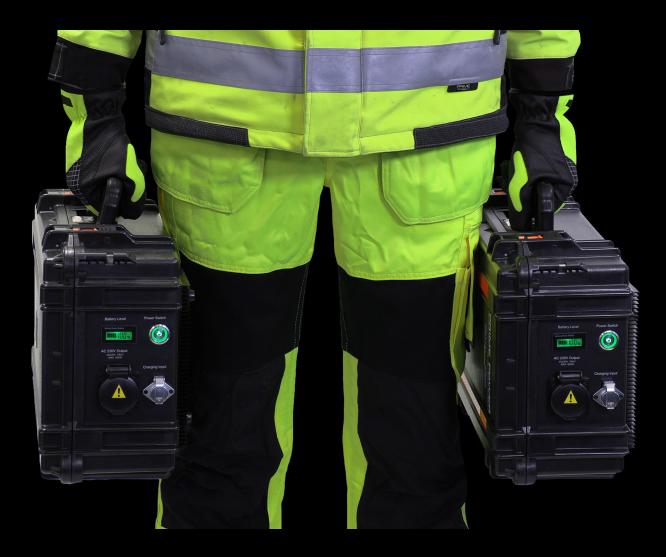

## OUR PRODUCTS

Prime Design produces a wide range of AC battery packs ranging from 0.5—5 kWh with standard models of 1 kWh and 2 kWh currently in production. Custom solutions are available on demand.

#### **COMMON FEATURES**

- High protection cases
- Different ingress levels (IP54-IP66)
- Easy to understand user interface
- High degree of protection functions