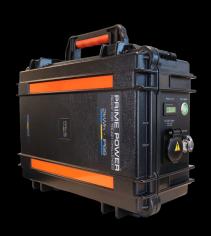

#### 2 kWh pack

### 1 kWh pack

Capacity 2 kWh 1 kWh

Size 413L\*166W\*311H 413L\*260W\*156H

**Voltage** 110V or 230V 110V or 230V

Weight 17 Kg 10 Kg

Output wave form True sine True sine

Continuous output(W) 800 800

Peak output (10S) 1500 1500

Ingress level IP54/IP66 IP54/IP66

Cycle lifetime (DOD) >3000 >3000

**Charge time** 6-8 hours 3-4 hours