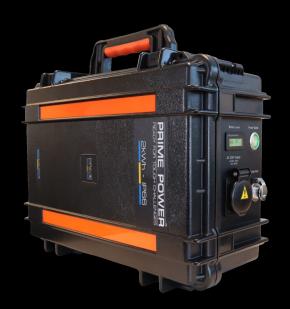

#### 2 kWh pack

### 1 kWh pack

Capacity 2 kWh 1 kWh

Size 413L\*166W\*311H 413L\*260W\*156H

**Voltage** 110V or 230V 110V or 230V

Weight 17 Kg 10 Kg

Output wave form True sine True sine

Continuous output(W) 800 800

Peak output (10S) 1500 1500

Ingress level IP54/IP66 IP54/IP66

Cycle lifetime (DOD) >3000 >3000

**Charge time** 6-8 hours 3-4 hours