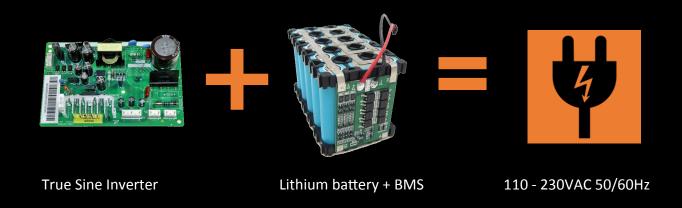

## MORE THAN A BATTERY

Prime Design uses high quality Lithium batteries and combine these with a sinus inverter to provide a "ready to go" AC output solution. The end product is a rugged case containing both battery and control technology made for demanding industries.