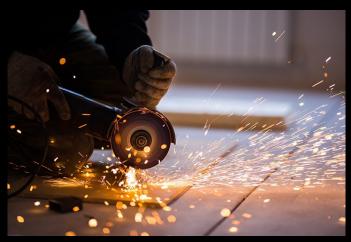

n produces a wide range of AC battery packs ranging from 0.5—5 kWh with standard models of 1 kWh and 2 kWh currently in production. Custom solutions are available on demand.



#### **COMMON FEATURES**

- High protection cases
- Different ingress levels (IP54-IP66)
- Easy to understand user interface
- High degree of protection functions



## TECHNICAL SPECIFICATION





#### 2 kWh pack

### 1 kWh pack

Capacity 2 kWh 1 kWh

Size 413L\*166W\*311H 413L\*260W\*156H

**Voltage** 110V or 230V 110V or 230V

Weight 17 Kg 10 Kg

Output wave form True sine True sine

Continuous output(W) 800 800

Peak output (10S) 1500 1500

Ingress level IP54/IP66 IP54/IP66

Cycle lifetime (DOD) >3000 >3000

**Charge time** 6-8 hours 3-4 hours



## **APPLICATION AREAS**





POWER YOUR LIGHT

POWER YOUR
TOOLS



## NO FUMES. NO SPILL.

Just clean energy.

#### **Contact information**

Prime Design Sweden AB Finlandsgatan 48, Kista +46 76 776 57 70 sales@prime-design.se