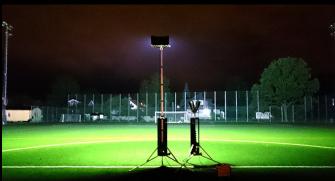

s.







## OUR PRODUCTS

Prime Design produces a wide range of AC battery packs ranging from 0.5—5 kWh with standard models of 1 kWh and 2 kWh currently in production. Custom solutions are available on demand.



#### **COMMON FEATURES**

- High protection cases
- Different ingress levels (IP54-IP66)
- Easy to understand user interface
- High degree of protection functions



## TECHNICAL SPECIFICATION





#### 2 kWh pack

### 1 kWh pack

Capacity 2 kWh 1 kWh

Size 413L\*166W\*311H 413L\*260W\*156H

**Voltage** 110V or 230V 110V or 230V

Weight 17 Kg 10 Kg

Output wave form True sine True sine

Continuous output(W) 800 800

Peak output (10S) 1500 1500

Ingress level IP54/IP66 IP54/IP66

Cycle lifetime (DOD) >3000 >3000

**Charge time** 6-8 hours 3-4 hours



## **APPLICATION AREAS**





POWER YOUR LIGHT

POWER YOUR
TOOLS



## NO FUMES. NO SPILL.

Just clean energy.

#### **Contact information**

Prime Design Sweden AB Finlandsgatan 48, Kista +46 76 776 57 70 sales@prime-design.se