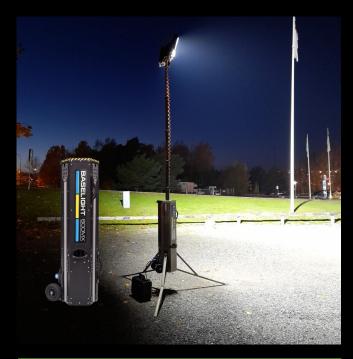

ies.







## OUR PRODUCTS

Prime Design produces a wide range of AC battery packs ranging from 0.5—5 kWh with standard models of 1 kWh and 2 kWh currently in production. Custom solutions are available on demand.



#### **COMMON FEATURES**

- High protection cases
- Different ingress levels (IP54-IP66)
- Easy to understand user interface
- High degree of protection functions



## TECHNICAL SPECIFICATION





#### 2 kWh pack

### 1 kWh pack

Capacity 2 kWh 1 kWh

Size 413L\*166W\*311H 413L\*260W\*156H

**Voltage** 110V or 230V 110V or 230V

Weight 17 Kg 10 Kg

Output wave form True sine True sine

Continuous output(W) 800 800

Peak output (10S) 1500 1500

Ingress level IP54/IP66 IP54/IP66

Cycle lifetime (DOD) >3000 >3000

**Charge time** 6-8 hours 3-4 hours



## **APPLICATION AREAS**





POWER YOUR LIGHT

POWER YOUR
TOOLS



## NO FUMES. NO SPILL.

Just clean energy.

#### **Contact information**

Prime Design Sweden AB Finlandsgatan 48, Kista +46 76 776 57 70 sales@prime-design.se