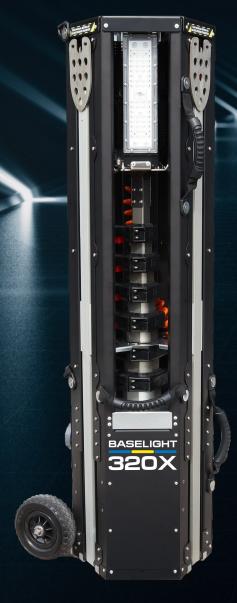

## BASELIGHT\* 320X

Minimal CO2 emissions

Large area illumination

Superior portability

Low energy consumption

Easy to transport & deploy

Maintenance free

www.baselight.se

## **MAIN FEATURES**

Tilting & rotating armature

360 degree or floodlight

Manual mast system

Dirt & Waterproof

Low transportation costs

High wind resistance

Aircraft-grade aluminium

## **TECHNICAL SPECIFICATION**

Power consumption: 20 - 350W

Lumens: 1000 - 45000 (Dimmable)

Voltage: 110V-230VAC 50/60Hz

Temperature range: -30 to +70

Wind resistance: >30m/s

Height: 1.2m - 4.4m

Warranty: 3 years

Weight: 33kg

Rating: IP65

360° light-spread

Rotating armature

Opens up to 180° light-spread

Tilts to aim the light