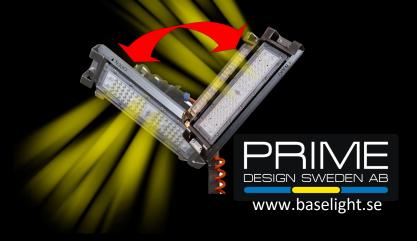

Weight: 33kg

Rating: IP65

360° light-spread

Rotating armature

Opens up to 180° light-spread

Tilts to aim the light