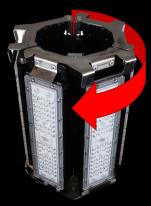

## **MAIN FEATURES**

Tilting & rotating armature

360 degree or floodlight

Manual mast system

Dirt & Waterproof

Low transportation costs

High wind resistance

Aircraft-grade aluminium

Weight: 33kg

Rating: IP65

360° light-spread

Rotating armature

Opens up to 180° light-spread

Tilts to aim the light