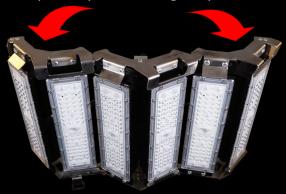

Weight: 33kg

Rating: IP65

360° light-spread

Rotating armature

Opens up to 180° light-spread

Tilts to aim the light