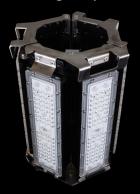

## **MAIN FEATURES**

Tilting & rotating armature

360 degree or floodlight

Manual mast system

Dirt & Waterproof

Low transportation costs

High wind resistance

Aircraft-grade aluminium

Weight: 33kg

Rating: IP65

360° light-spread

Rotating armature

Opens up to 180° light-spread

Tilts to aim the light