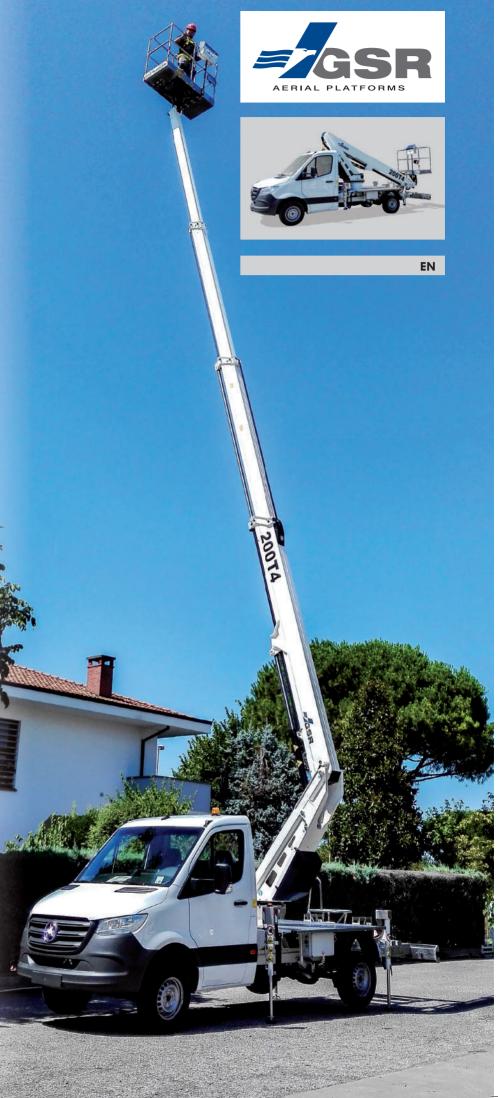

## **B200T4**

## 20 m

The GSR B200T4 platform reaches a new level in its telescopic range on 3.5t vehicles. While maintaining its traditional rigidity and sturdiness, this model introduces several significant elements of innovation offering improved outreach with reduced footprints.

This machine is simple to use and technologically advanced, with stabilizers in extendible variable version, reduced length and horizontal outreach up to 14 m, it confirms the high-quality standards and innovation of GSR products.

## **B200T4**

- Horizontal outreach until 14 metres and basket capacity up to
- Extendible variable stabilization with vertical stabilizers
- 4-stage telescopic boom for compact dimensions, even in length
- Simple and intuitive controls
- Advanced security systems, precise and immediate in use
- Light weight but robust structure
- Compact and balanced on the road like a normal car
- Easy and intuitive, ideal for self-drive hire