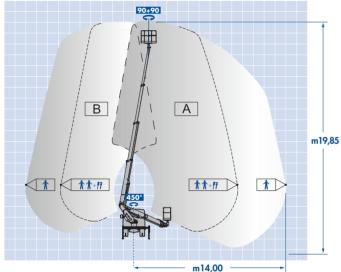

This machine is simple to use and technologically advanced, with stabilizers in extendible variable version, reduced length and horizontal outreach up to 14 m, it confirms the high-quality standards and innovation of GSR products.

| MODEL              | Working    | Max.         | Basket        | Turret       | Basket       | GVW min. |
|--------------------|------------|--------------|---------------|--------------|--------------|----------|
|                    | Height (m) | Outreach (m) | Capacity (kg) | Rotation (°) | Rotation (°) | (to)     |
| B200T4 COMFORT XEV | 19,85      | 9,50/14,00   | 250/80        | 450          | 90 + 90      | 3,5      |