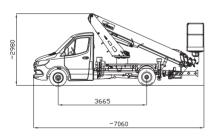

This machine is simple to use and technologically advanced, with stabilizers in extendible variable version, reduced length and horizontal outreach up to 14 m, it confirms the high-quality standards and innovation of GSR products.

| MODEL              | Working    | Max.         | Basket        | Turret       | Basket       | GVW min. |
|--------------------|------------|--------------|---------------|--------------|--------------|----------|
|                    | Height (m) | Outreach (m) | Capacity (kg) | Rotation (°) | Rotation (°) | (to)     |
| B200T4 COMFORT XEV | 19,85      | 9,50/14,00   | 250/80        | 450          | 90 + 90      | 3,5      |