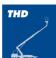

## **B200T4**

## 20 m

The GSR B200T4 platform reaches a new level in its telescopic range on 3.5t vehicles. While maintaining its traditional rigidity and sturdiness, this model introduces several significant elements of innovation offering improved outreach with reduced footprints.

This machine is simple to use and technologically advanced, with stabilizers in extendible variable version, reduced length and horizontal outreach up to 14 m, it confirms the high-quality standards and innovation of GSR products.

## **B200T4**

- Horizontal outreach until 14 metres and basket capacity up to
- Extendible variable stabilization with vertical stabilizers
- 4-stage telescopic boom for compact dimensions, even in length
- Simple and intuitive controls
- Advanced security systems, precise and immediate in use
- Light weight but robust structure
- Compact and balanced on the road like a normal car
- Easy and intuitive, ideal for self-drive hire