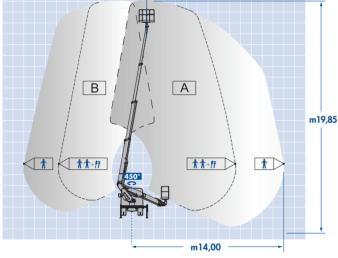

This machine is simple to use and technologically advanced, with stabilizers in extendible variable version, reduced length and horizontal outreach up to 14 m, it confirms the high-quality standards and innovation of GSR products.

| MODEL              | Working    | Max.         | Basket        | Turret       | Basket       | GVW min. |
|--------------------|------------|--------------|---------------|--------------|--------------|----------|
|                    | Height (m) | Outreach (m) | Capacity (kg) | Rotation (°) | Rotation (°) | (to)     |
| B200T4 COMFORT XEV | 19,85      | 9,50/14,00   | 250/80        | 450          | 90 + 90      | 3,5      |