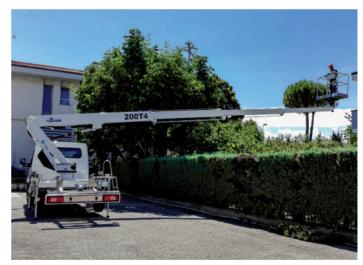

## **B200T4**

## 20 m

The GSR B200T4 platform reaches a new level in its telescopic range on 3.5t vehicles. While maintaining its traditional rigidity and sturdiness, this model introduces several significant elements of innovation offering improved outreach with reduced footprints.

This machine is simple to use and technologically advanced, with stabilizers in extendible variable version, reduced length and horizontal outreach up to 14 m, it confirms the high-quality standards and innovation of GSR products.

## **B200T4**

- Horizontal outreach until 14 metres and basket capacity up to
- Extendible variable stabilization with vertical stabilizers
- 4-stage telescopic boom for compact dimensions, even in length
- Simple and intuitive controls
- Advanced security systems, precise and immediate in use
- Light weight but robust structure
- Compact and balanced on the road like a normal car
- Easy and intuitive, ideal for self-drive hire

| MODEL              | Working    | Max.         | Basket        | Turret       | Basket       | GVW min. |
|--------------------|------------|--------------|---------------|--------------|--------------|----------|
|                    | Height (m) | Outreach (m) | Capacity (kg) | Rotation (°) | Rotation (°) | (to)     |
| B200T4 COMFORT XEV | 19,85      | 9,50/14,00   | 250/80        | 450          | 90 + 90      | 3,5      |