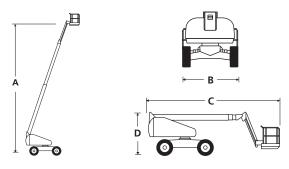

# MID-SIZE TELESCOPIC BOOM LIFTS

| DIMENSIONS                        | 400S          | 460SJ         |
|-----------------------------------|---------------|---------------|
| Max. working height               | 14.2m         | 16.0m         |
| Max. platform height ( <b>A</b> ) | 12.2m         | 14.0m         |
| Max. working outreach             | 10.1m         | 12.8m         |
| Platform size                     | 2.44m x 0.91m | 2.44m x 0.91m |
| Overall width ( <b>B</b> )        | 2.31m         | 2.31m         |
| Transport width                   | 2.08m         | 2.08m         |
| Overall length ( <b>C</b> )       | 7.57m         | 8.76m         |
| Transport length                  | 7.57m         | 6.55m         |
| Stowed height ( <b>D</b> )        | 2.38m         | 2.38m         |
| Transport height                  | 2.38m         | 3.07m         |
| Ground clearance                  | 317mm         | 317mm         |