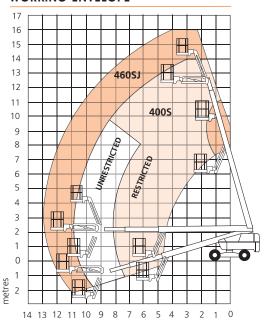

#### WORKING ENVELOPE

Drive system

# MID-SIZE TELESCOPIC BOOM LIFTS

| DIMENSIONS                        | 400S          | 460SJ         |
|-----------------------------------|---------------|---------------|
| Max. working height               | 14.2m         | 16.0m         |
| Max. platform height ( <b>A</b> ) | 12.2m         | 14.0m         |
| Max. working outreach             | 10.1m         | 12.8m         |
| Platform size                     | 2.44m x 0.91m | 2.44m x 0.91m |
| Overall width ( <b>B</b> )        | 2.31m         | 2.31m         |
| Transport width                   | 2.08m         | 2.08m         |
| Overall length ( <b>C</b> )       | 7.57m         | 8.76m         |
| Transport length                  | 7.57m         | 6.55m         |
| Stowed height ( <b>D</b> )        | 2.38m         | 2.38m         |
| Transport height                  | 2.38m         | 3.07m         |
| Ground clearance                  | 317mm         | 317mm         |