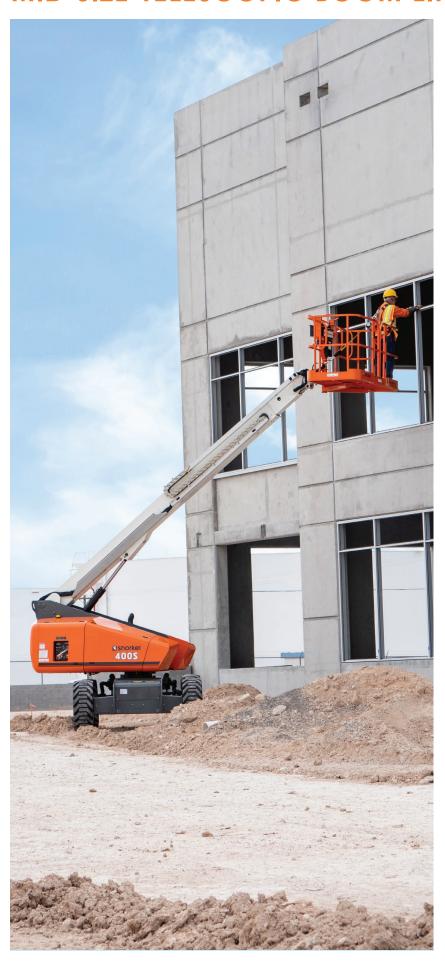

### MID-SIZE TELESCOPIC BOOM LIFTS

- Mid-size diesel telescopic boom lifts
- Available with and without a jib boom
- 4 wheel drive for excellent rough terrain performance
- Simple to operate and maintain
- Ideal for construction and industrial applications

# MID-SIZE TELESCOPIC BOOM LIFTS

| DIMENSIONS                        | 400S          | 460SJ         |
|-----------------------------------|---------------|---------------|
| Max. working height               | 14.2m         | 16.0m         |
| Max. platform height ( <b>A</b> ) | 12.2m         | 14.0m         |
| Max. working outreach             | 10.1m         | 12.8m         |
| Platform size                     | 2.44m x 0.91m | 2.44m x 0.91m |
| Overall width ( <b>B</b> )        | 2.31m         | 2.31m         |
| Transport width                   | 2.08m         | 2.08m         |
| Overall length ( <b>C</b> )       | 7.57m         | 8.76m         |
| Transport length                  | 7.57m         | 6.55m         |
| Stowed height ( <b>D</b> )        | 2.38m         | 2.38m         |
| Transport height                  | 2.38m         | 3.07m         |
| Ground clearance                  | 317mm         | 317mm         |