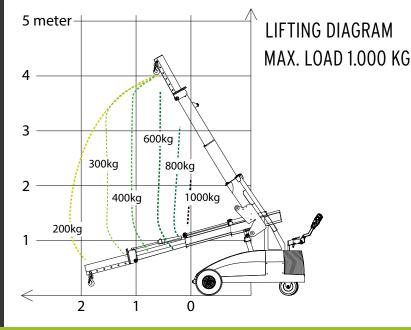

# SMALL & COMPACT >> SELF-PROPELLED >> IMPRESSIVE LIFTING CAPACITY >> NEW OPPORTUNITIES >> SATISFIED EMPLOYEES >> HIGHER EFFICIENCY

Winlet Lasius 1t opens up new opportunities for lifting, handling and carrying heavy objects. With a lifting capacity of no less than 1,000 kg it is ideal as a "Pick & Carry" crane in a wealth of different situations. As it can work in- and outdoors on a firm surface, making it ideal for construction and industry.