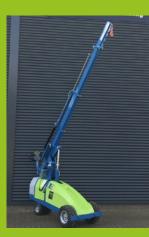

# COMPACT DESIGN

Winlet Lasius 1t is ideal for contractors, installation specialists, industrial companies and on construction sites, where its compact and streamlined design really win points in comparison with other products on the market. The compact design makes it possible to reach where other heavier and bigger machines have to give up, due to their physical size, footprint, turning radius or low lifting capacity on the move.

Winlet Lasius 1t runs with a max. permitted speed of 4.2 kph - double that of mini cranes on tracks for example, and neither does it need to be levelled by outrigger legs like most mini cranes.

Because the Winlet Lasius 1t is battery-powered and therefore does not emit harmful exhaust gases, it can be used indoors with no environmental problems.