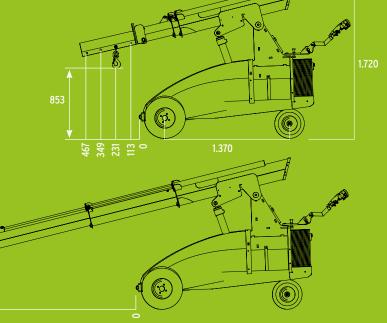

#### **SPECIFICATIONS**

EXTERNAL LENGTH EXTERNAL WIDTH MAX. LIFTING CAPACITY MAX. LIFTING HEIGHT TOTAL WEIGHT excl. counterweights TOTAL WEIGHT incl. counterweights BATTERIES