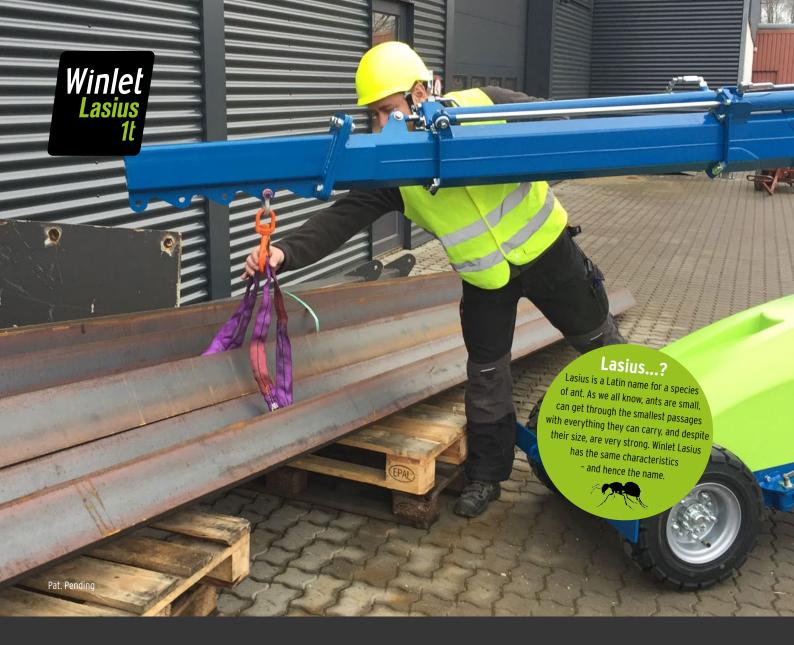

# SMALL & COMPACT >> SELF-PROPELLED >> IMPRESSIVE LIFTING CAPACITY >> NEW OPPORTUNITIES >> SATISFIED EMPLOYEES >> HIGHER EFFICIENCY

Winlet Lasius 1t opens up new opportunities for lifting, handling and carrying heavy objects. With a lifting capacity of no less than 1,000 kg it is ideal as a "Pick & Carry" crane in a wealth of different situations. As it can work in- and outdoors on a firm surface, making it ideal for construction and industry.

# **NEW OPPORTUNIITIES - NEW SAVINGS**

The Winlet Lasius range gives traditional crane and handling solutions tough competition. Unique performance means savings in time and invested capital.

Winlet Lasius 1t is ideal for:

- Erecting steel beams and other building elements
- Glass and façade installation
- Machine assembly
- Repair work
- · Packing of non-palletized goods in containers