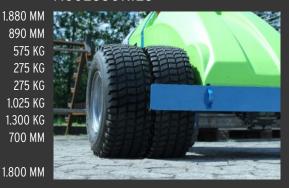

#### **SPECIFICATIONS**

EXTERNAL LENGTH EXTERNAL WIDTH MAX. LIFTING CAPACITY MAX. LOAD AT MAX EXTENSION MAXIMUM CAPACITY ON SIDE TOTAL WEIGHT excl. counterweights TOTAL WEIGHT incl. counterweights MIN. EXTENSION (Front bumper to suction cup) MAX. EXTENSION (Front bumper to suction cup) MAX. LIFTING HEIGHT (to center of lifting yoke) HYDRAULIC SIDE OFFSET FINE LIFT ON ARM **TILT FUNCTION** HYDRAULIC ROTATION **SUCTION CUPS** 