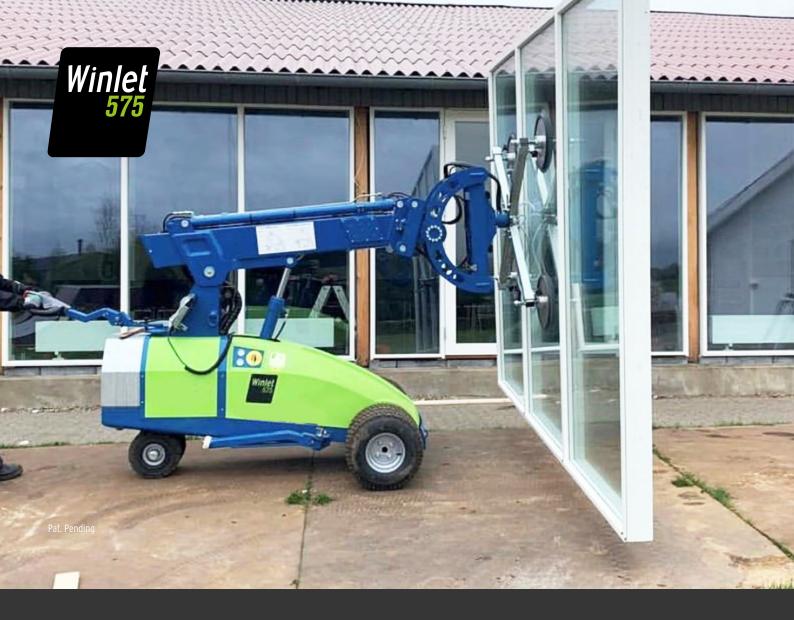

# A GOOD WORKING ENVIRONMENT >> LESS DAMAGE TO MATERIALS >> SATISFIED EMPLOYEES >> STRONG BACKS >> FASTER INSTALLATION...

Winlet 575 - a revolutionary new way of installing windows. Using the Winlet 575 window robot, you can quickly and dramatically improve health and safety at work. Window elements weighing up to 575 kg can be lifted, transported and installed easily, without straining the back. The result will show on your bottom line, because your employers will be happier and more efficient, damage will be reduced and installation will be speeded up. Finally - a window robot which meets H&S requirements and improves efficiency.

### MAXIMUM CAPACITY - MINIMUM SPACE

Winlet 575 combines superior lifting capacity and reach with a unique and compact design. Only with Winlet 575, you can handle heavy elements up to 575 kg bringing it through rough terrain and narrow doorways. Due to the compact design, confined spaces such as elevators and balconies are no problem for Winlet 575. The low weight of Winlet 575 makes it possible to use it where heavier construction equipment cannot be used due to surface pressure.