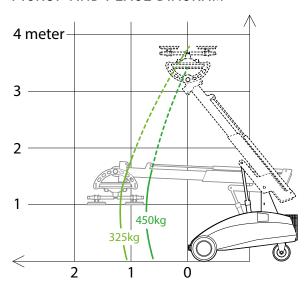

#### REACH DIAGRAM

## PICKUP AND PLACE DIAGRAM

### MAXIMUM CAPACITY - MINIMUM SPACE

Winlet 575 combines superior lifting capacity and reach with a unique and compact design. Only with Winlet 575, you can handle heavy elements up to 575 kg bringing it through rough terrain and narrow doorways. Due to the compact design, confined spaces such as elevators and balconies are no problem for Winlet 575. The low weight of Winlet 575 makes it possible to use it where heavier construction equipment cannot be used due to surface pressure.