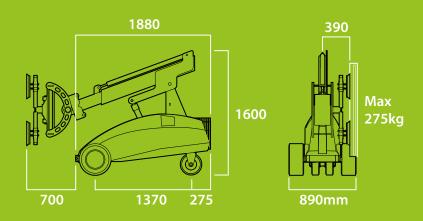

### MAXIMUM CAPACITY - MINIMUM SPACE

Winlet 575 combines superior lifting capacity and reach with a unique and compact design. Only with Winlet 575, you can handle heavy elements up to 575 kg bringing it through rough terrain and narrow doorways. Due to the compact design, confined spaces such as elevators and balconies are no problem for Winlet 575. The low weight of Winlet 575 makes it possible to use it where heavier construction equipment cannot be used due to surface pressure.

#### **SPECIFICATIONS**

EXTERNAL LENGTH EXTERNAL WIDTH MAX. LIFTING CAPACITY MAX. LOAD AT MAX EXTENSION MAXIMUM CAPACITY ON SIDE TOTAL WEIGHT excl. counterweights TOTAL WEIGHT incl. counterweights MIN. EXTENSION (Front bumper to suction cup) MAX. EXTENSION (Front bumper to suction cup) MAX. LIFTING HEIGHT (to center of lifting yoke) HYDRAULIC SIDE OFFSET FINE LIFT ON ARM **TILT FUNCTION** HYDRAULIC ROTATION **SUCTION CUPS** 