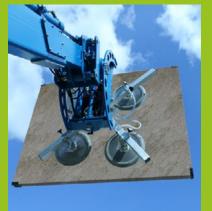

### LIFTS ALL AIR PROOF ITEMS

Winlet 575 can easily be adapted to lift a wide range of materials by changing the suction cups. This makes Winlet 575 ideal when handling:

GRANITE
CONCRETE
PLASTERBORDS
STEEL PLATES

WOODEN PLATES
TILES
FIRE DOORS