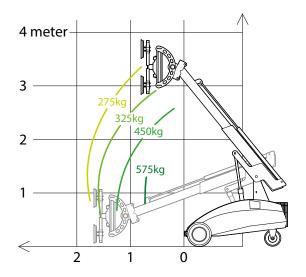

575 - a revolutionary new way of installing windows. Using the Winlet 575 window robot, you can quickly and dramatically improve health and safety at work. Window elements weighing up to 575 kg can be lifted, transported and installed easily, without straining the back. The result will show on your bottom line, because your employers will be happier and more efficient, damage will be reduced and installation will be speeded up. Finally - a window robot which meets H&S requirements and improves efficiency.

WWW.WINLET.DK





### LIFTS ALL AIR PROOF ITEMS

Winlet 575 can easily be adapted to lift a wide range of materials by changing the suction cups. This makes Winlet 575 ideal when handling:

GRANITE
CONCRETE
PLASTERBORDS
STEEL PLATES

WOODEN PLATES
TILES
FIRE DOORS

#### REACH DIAGRAM



## PICKUP AND PLACE DIAGRAM



### MAXIMUM CAPACITY - MINIMUM SPACE

Winlet 575 combines superior lifting capacity and reach with a unique and compact design. Only with Winlet 575, you can handle heavy elements up to 575 kg bringing it through rough terrain and narrow doorways. Due to the compact design, confined spaces such as elevators and balconies are no problem for Winlet 575. The low weight of Winlet 575 makes it possible to use it where heavier construction equipment cannot be used due to surface pressure.



#### **SPECIFICATIONS**

EXTERNAL LENGTH EXTERNAL WIDTH MAX. LIFTING CAPACITY MAX. LOAD AT MAX EXTENSION MAXIMUM CAPACITY ON SIDE TOTAL WEIGHT excl. counterweights TOTAL WEIGHT incl. counterweights MIN. EXTENSION (Front bumper to suction cup) MAX. EXTENSION (Front bumper to s