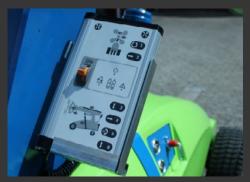

## SUPERIOR USEABILITY

Multifunction control panel in operatorfriendly design with integrated buttons and signal lights, Double action safety keys and Gyro functionality are both in the standard setup on the Winlet 575.